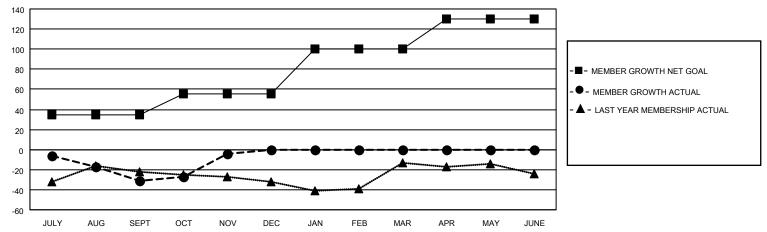

## GOALS AND ACTUAL MEMBERS CUMULATIVE

| DROPPED CLUBS: 1 |    | 16 CLUBS OF 49 ADDED 1 OR<br>MORE NEW MEMBERS | GENDER DISTRIBUTION                 |              |  |
|------------------|----|-----------------------------------------------|-------------------------------------|--------------|--|
|                  |    | WORL NEW MEMBERS                              | MALE                                | 983 (60.87%) |  |
|                  |    |                                               | FEMALE                              | 631 (39.07%) |  |
| DROPPED MEMBERS  |    |                                               | NON BINARY                          | 0 (0.00%)    |  |
|                  | _  |                                               | PREFER NOT TO ANSWER                | 1 (0.06%)    |  |
| DECEASED         | 9  |                                               |                                     |              |  |
| CLUB CANCELLED   | 0  | CLICK HERE FOR CUMULATIVE                     | TOTAL FAMILY UNIT MEMBERS           | 273          |  |
| OTHER            | 44 | MEMBERSHIP DATA                               |                                     |              |  |
| TOTAL            | 53 |                                               | FAMILY MEMBERS PAYING HALF DUES 140 |              |  |
|                  |    |                                               |                                     |              |  |