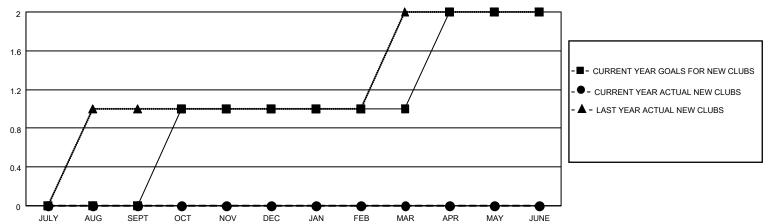

## MONTHLY MEMBERSHIP PROGRESS REPORT

## **LOCATION MASSACHUSETTS**

District 33 S

| Clubs  RESULTS FOR 2021-2022 |   |   |   | Members RESULTS FOR 2021-2022 |    |    |    |
|------------------------------|---|---|---|-------------------------------|----|----|----|
|                              |   |   |   |                               |    |    |    |
| JULY/AUG/SEPT                | 0 | 0 | 1 | JULY/AUG/SEPT                 | 35 | 15 | 44 |
| OCT/NOV/DEC                  | 1 | 0 | 0 | OCT/NOV/DEC                   | 20 | 37 | 9  |
| JAN/FEB/MAR                  | 0 | 0 | 0 | JAN/FEB/MAR                   | 45 | 0  | 0  |
| APR/MAY/JUNE                 | 1 | 0 | 0 | APR/MAY/JUNE                  | 30 | 0  | 0  |

## GOALS AND ACTUAL NEW CLUBS CUMULATIVE



## GOALS AND ACTUAL MEMBERS CUMULATIVE



| DROPPED CLUBS: 1 |    | 16 CLUBS OF 49 ADDED 1 OR<br>MORE NEW MEMBERS | GENDER DISTRIBUTION                 |              |  |
|------------------|----|-----------------------------------------------|-------------------------------------|--------------|--|
|                  |    | WORL NEW MEMBERS                              | MALE                                | 983 (60.87%) |  |
|                  |    |                                               | FEMALE                              | 631 (39.07%) |  |
| DROPPED MEMBERS  |    |                                               | NON BINARY                          | 0 (0.00%)    |  |
|                  | _  |                                               | PREFER NOT TO ANSWER